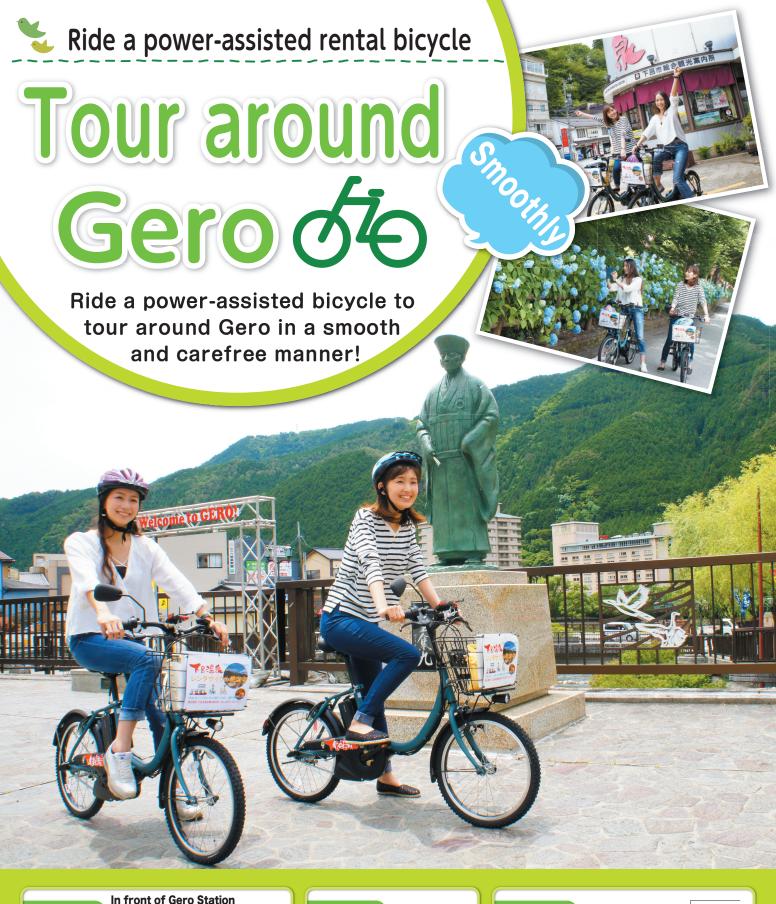

## **Rental Reception**

In front of Gero Station **Gero Tourist Information Center Bicycle Rental Reception** 

To rent a bicycle, fill out the required fields in the "Form for Power-Assisted Bicycle Rental" and submit with your ID (driver's license, national health insurance card, passport, student ID, etc.).

## **Rental Charge**

One day (9:00am ~ 5:00pm) 1,000 yen 600 yen Half day (4 hours)

Charge for every hour of delayed return: 200 yen

Only one bicycle can be rented out per person. (One individual may not borrow more than one bicycle at a time)

Use Condition

Person wishing to rent a bicycle must be 129 cm táll or taller.

From 9:00am to 5:00pm

## Rental / Return

Gero Station Rental / Return Ticket gate

In front of Gero Station **Gero Tourist** 

Information Center

Traffic circle

Please come to the Tourist Information Center after returning the bicycle to the designated place.

- Please return the bicycle within business hours (9:00am ~ 5:00pm)

**Gero Tourist Information Center** Tel: 0576-25-4711